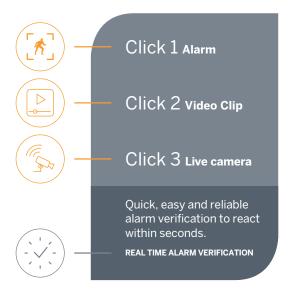

Now you can receive DAVANTIS video analytics events in your IDIS Center or IDIS Solution Suite

IDIS solutions allow you to access remote sites and monitor live video via network connection anytime, anywhere.