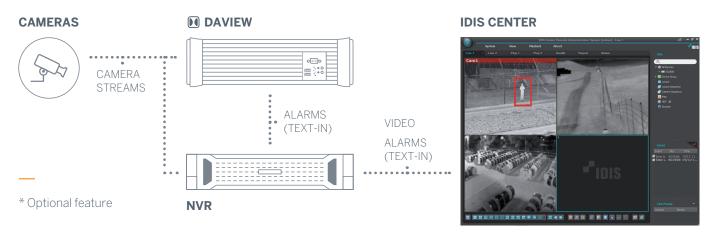

IDIS solutions allow you to access remote sites and monitor live video via network connection anytime, anywhere.





### TECHNICAL SPECIFICATIONS

### 1. IDIS CENTER \_

DAVANTIS intruder alarm.

Access to live camera and recorded video retrieval (only available for Hybrid NVR's, ID Series).

### REQUIREMENTS

IDIS: IDIS Center 4.2 or higher.

DAVANTIS: Daview v173 or higher.

### 2. IDIS SOLUTION SUITE

DAVANTIS intruder alarm

Access to live camera and recorded video retrieval

### REQUIREMENTS

**IDIS:** IDIS Solution Suite 2.8 or higher. **DAVANTIS:** Daview v173 or higher.

### HOW DO YOU CONNECT IDIS SOFTWARE WITH DAVANTIS?

### IDIS SOLUTION SUITE



### IDIS SS

ALARMS

(EVENTS)

\*RTSP(W/
METADATA)



### IDIS CENTER - HYBRID NVR (ID SERIES)



### IDIS CENTER - NO HYBRID NVR



<sup>\*</sup> Optional feature