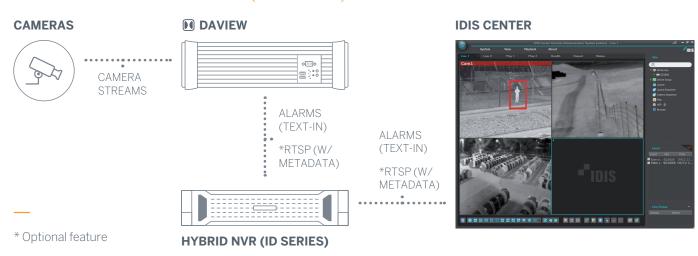

IDIS Center or IDIS Solution Suite

IDIS solutions allow you to access remote sites and monitor live video via network connection anytime, anywhere.





### TECHNICAL SPECIFICATIONS

### 1. IDIS CENTER \_

DAVANTIS intruder alarm.

Access to live camera and recorded video retrieval (only available for Hybrid NVR's, ID Series).

### REQUIREMENTS

IDIS: IDIS Center 4.2 or higher.

DAVANTIS: Daview v173 or higher.

### 2. IDIS SOLUTION SUITE

DAVANTIS intruder alarm

Access to live camera and recorded video retrieval

### REQUIREMENTS

**IDIS:** IDIS Solution Suite 2.8 or higher. **DAVANTIS:** Daview v173 or higher.

### HOW DO YOU CONNECT IDIS SOFTWARE WITH DAVANTIS?

### IDIS SOLUTION SUITE



### IDIS SS

ALARMS

(EVENTS)

\*RTSP(W/
METADATA)



### IDIS CENTER - HYBRID NVR (ID SERIES)



### IDIS CENTER - NO HYBRID NVR



<sup>\*</sup> Optional feature