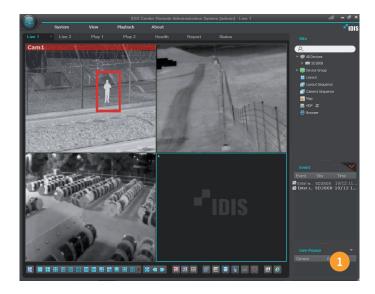

# RECEIVE DAVANTIS VIDEO ANALYTICS EVENTS IN YOUR IDIS CENTER AND IDIS SOLUTION SUITE

1. IDIS CENTER Camera Management Software

2. IDIS SOLUTION SUITE

Modular and Scalable Next Generation VMS

DAVANTIS is 100% devoted to video analytics for perimeter protection. More than a decade investigating beyond the obvious, using powerful and state-of-the-art algorithms to boost your cameras.

### 1. IDIS CENTER \_

DAVANTIS intruder alarm.

Access to live camera and recorded video retrieval (only available for Hybrid NVR's, ID Series).