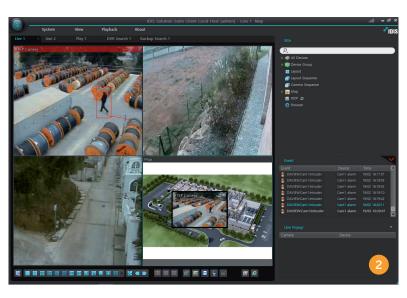

# RECEIVE DAVANTIS VIDEO ANALYTICS EVENTS IN YOUR IDIS CENTER AND IDIS SOLUTION SUITE

1. IDIS CENTER Camera Management Software

2. IDIS SOLUTION SUITE

Modular and Scalable Next Generation VMS

DAVANTIS is 100% devoted to video analytics for perimeter protection. More than a decade investigating beyond the obvious, using powerful and state-of-the-art algorithms to boost your cameras.

### 2. IDIS SOLUTION SUITE

DAVANTIS intruder alarm

Access to live camera and recorded video retrieval