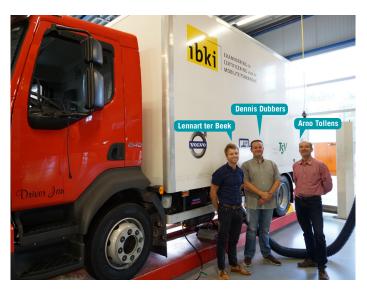

#### Ensuring the integrity of automotive exams

Fraud is a very real threat to the credibility of exam-based qualifications worldwide, with suspicions of exam cheating being increasingly reported. Dennis Dubbers, IBKI's Team Leader Execution Examinations, wanted to be proactive in addressing this risk, looking for potential weak spots and ensuring that opportunities for fraud did not arise at the Innovam institute. After assessing best practice at various exam centres he asked project leader Lennart ter Beek to work with integrator Hoppenbrouwers Techniek to upgrade surveillance Innovam's facilities.

# A custom designed exam room and surveillance system

A mix of IDIS IP cameras, including the IDIS 5MP Super Fisheye, were selected by Lennart ter Beek, working in consultation with Arno Tollens, Hoppenbrouwers Techniek's project coordinator. For many years Hoppenbrouwers Techniek has been IBKI's trusted partner for both site electrical services and mechanical engineering. As part of the equipment selection process IBKI was given a comprehensive, live demonstration of the IDIS Total Solution.