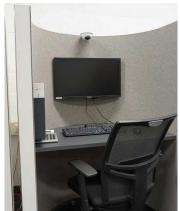

Following the demonstration, it was agreed that the examination rooms would be custom-fitted with new furniture and multiple screens, one on each wall, allowing easier explanations to be given by exam supervisors.

Each exam desk is now fitted with a camera and, in addition, the high performance 5MP IDIS Super Fisheye provides a total room overview plus the ability to zoom for crystal-sharp viewing during live monitoring.

#### Fraud prevention in a friendly environment

Supervisors can now view the high quality IDIS images live from their desk in the exam room, with Smart UX Controls providing an enhanced user experience. Different authority levels can be easily set for different users, ensuring that IBKI meets its legal requirements. Plus, the team reports that the new exam rooms also feel a lot friendlier. The IBKI team have also found the IDIS equipment represents great value for money, being easy to install, license-free and forward/backward compatible.