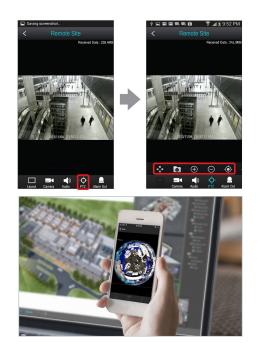

#### **REMOTE PTZ CONTROL**

IDIS Mobile provides control of PTZ cameras from users' mobile device.