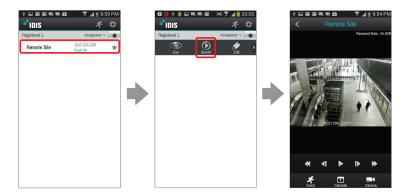

## **SEARCH & PLAYBACK**

Playback recorded video from selected cameras on their search list.