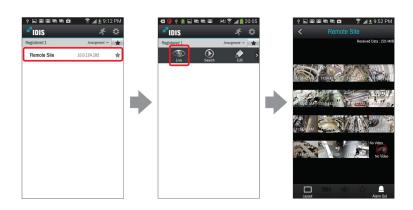

#### **LIVE VIEWING**

IDIS Mobile supports seamless viewing of full-HD live streaming video on mobile devices from remote locations and provides 1/4/9/16 split screen monitoring. When the menu appears on the screen, select Live. The live video from the selected device will be displayed on the screen.