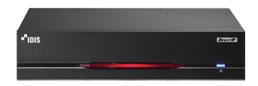

Intrusion, Loitering, Line Crossing, Face Detection

48V=, 0.8A, 38.4W POE, IEEE 802.3at(Class 4), 25W DC OUTPUT : 48V=, 0.35A MAX

100M Ethernet x 1 (100Base-TX) with PD 100M Ethernet x 1 (100Base-TX) with PSE (PSE need Adaptor)

- · Supports Object Detection
- · Supports Line Crossing

**SPECIFICATIONS** 

Video Inputs

VA Support

**Supported Device** 

**Video Compression** 

Network Connection

Operating Temperature

Operating Humidity

**Power Consumption** 

Unit Dimensions (W x H x D)

Power Input

Approval

Unit Weight

- · Supports 4ch IP Camera
- · Supports Intrusion
- · Supports Face Detection

- Supports the most advanced IDIS Deep-Learning
- Analytics (IDLA)
- · Supports Loitering
- Generating real-time event notifications with high
- accuracy









## **PRODUCT IMAGE**



## DIMENSIONS