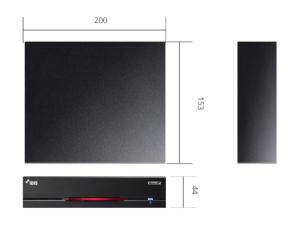

0.88kg (1.94 lb)

0°C to 40°C (32°F to 104°F)

200mm x 44mm x 157.6mm (7.9" x 1.7" x 6.2")

Object Detection, Intrusion, Loitering, Line Crossing, Face Detection

48V=, 0.8A, 38.4W POE, IEEE 802.3at(Class 4), 25W DC OUTPUT : 48V=, 0.35A MAX

## DIMENSIONS