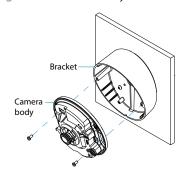

### Connect your camera to the bracket as follows:

3 Screw the camera body onto bracket.

4 Secure the top cover to the body by turning it colckwise.

5 Turn on power.