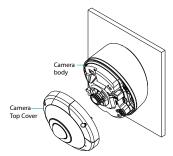

### Connect your camera to the bracket as follows:

3 Screw the camera body onto bracket.

4 Secure the top cover to the body by turning it colckwise.

5 Turn on power.