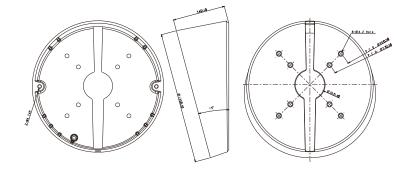

not use it with other models of cameras except for those approved by the dealer or distributor.
- This installation should be performed by a qualified service personnel in conformance to all local codes.
- You may need to reinforce the wall. If the wall is not strong enough to support the camera, the camera may fall.
- · Do not use this product for other purposes.

# Mounting

#### Mount the bracket to the wall as follows:

- Insert cables from external devices, network and power adapter to the sponge and bracket.
- 2 Mount bracket to the wall by using the provided anchors and screws.



### Connect your camera to the bracket as follows:

3 Screw the camera body onto bracket.



4 Secure the top cover to the body by turning it colckwise.



5 Turn on power.

# Dimension

Unit: mm (inch)