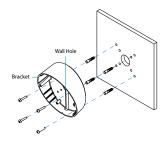

#### Mount the bracket to the wall as follows:

- Insert cables from external devices, network and power adapter to the sponge and bracket.
- 2 Mount bracket to the wall by using the provided anchors and screws.