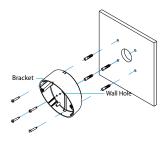

#### Mount the bracket to the wall as follows:

- Insert cables from external devices, network and power adapter to the sponge and bracket.
- 2 Mount bracket to the wall by using the provided anchors and screws.