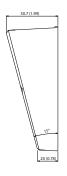

not use it with other models of cameras except for those approved by the dealer or distributor.
- This installation should be performed by a qualified service personnel in conformance to all local codes.
- You may need to reinforce the wall. If the wall is not strong enough to support the camera, the camera may fall.
- · Do not use this product for other purposes.

## Mounting

#### Mount the bracket to the wall as follows:

- Insert cables from external devices, network and power adapter to the sponge and bracket.
- 2 Mount bracket to the wall by using the provided anchors and screws.



## Connect your camera to the bracket as follows:

3 Screw the camera body onto bracket.



4 Secure the top cover to the body by turning it colckwise.



5 Turn on power.

# Dimension

Unit: mm (inch)