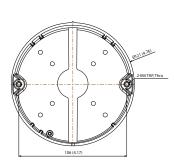

#### Mount the bracket to the wall as follows:

- Insert cables from external devices, network and power adapter to the sponge and bracket.
- 2 Mount bracket to the wall by using the provided anchors and screws.

## Connect your camera to the bracket as follows:

3 Screw the camera body onto bracket.

4 Secure the top cover to the body by turning it colckwise.

5 Turn on power.