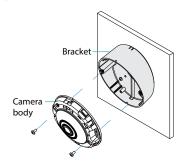

## Connect your camera to the bracket as follows:

3 Screw the camera body onto bracket.

4 Secure the top cover to the body by turning it colckwise.

5 Turn on power.