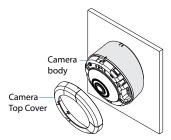

## Connect your camera to the bracket as follows:

3 Screw the camera body onto bracket.

4 Secure the top cover to the body by turning it colckwise.

5 Turn on power.