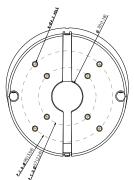

#### Mount the bracket to the wall as follows:

- Insert cables from external devices, network and power adapter to the sponge and bracket.
- 2 Mount bracket to the wall by using the provided anchors and screws.

## Connect your camera to the bracket as follows:

3 Screw the camera body onto bracket.

4 Secure the top cover to the body by turning it colckwise.

5 Turn on power.