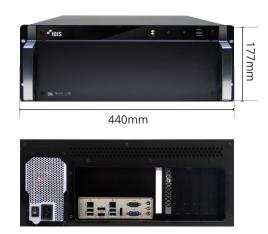

## **DIMENSIONS**

## **SPECIFICATIONS**

| DV-2232       |                                 |                                                       |
|---------------|---------------------------------|-------------------------------------------------------|
| SYSTEM        | Video Compression               | H.264, H.265<br>32ch IP                               |
|               | Supported Device                | DirectIP NVR                                          |
|               | Newtork Connection              | Gigabit Ethernet x 1 (1000Base-T)                     |
|               | IDLA Processing Unit            | NVIDIA RTX2060, 8GB                                   |
|               | Operating System                | Microsoft® Windows Embedded Standard 8                |
|               | Processor                       | Intel® I7-7700, 3.6GHz                                |
|               | Memory                          | DDR4 PC-19200, 8GB                                    |
|               | Video Outputs                   | 1 HDMI, 1 DP, 1 VGA                                   |
|               | USB                             | 6 (2 Front USB 2.0 + 2 Back USB 3.0 + 2 Back USB 2.0) |
|               | VA Support                      | People Counting, Occupancy Control                    |
|               |                                 | Crowd Detection                                       |
|               |                                 | Social Distancing Violation                           |
|               |                                 | Mask Rule Violation                                   |
| MECHANICAL    | Unit Dimension (W x H x D)      | 440mm x 462mm x 177mm (17.3" x 18.2" x 7.0")          |
|               | Unit Weight                     | 14.0kg (30.9 lb)                                      |
|               | Shipping Dimensions (W x H x D) | 590mm x 700mm x 350mm (23.2" x 27.6" x 13.7")         |
|               | Shipping Weight                 | 17.3kg (38.1 lb)                                      |
| ENVIRONMENTAL | Operating Temperature           | 0°C to 40°C (32°F to 104°F)                           |
|               | Operating Humidity              | 0% to 90%                                             |
| ELECTRICAL    | Power Input                     | AC 100-240 V, 50/60Hz, 5.5 - 2.5A                     |
|               | Power Supply                    | Single Power                                          |
|               | Power Consumption               | 350W                                                  |
| GENERAL       | Approvals                       | FCC, CE, CB, UL, KC                                   |