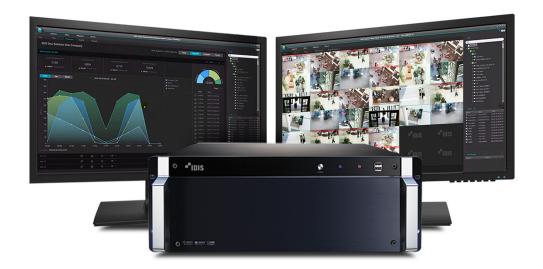

## IDIS Deep Learning Analytics (IDLA) Powered by IDIS Deep Learning Engine

- · A specialized DirectIP NVR
- · Supports up to 32-ch IP cameras
- · Powered by advanced IDIS Deep-Learning Analytics (IDLA)
- · People Counting and Occupancy Control
- · Crowd Detection
- · Social Distancing Violation
- · Mask Rule Violation
- · Real-time event notifications with high accuracy
- · Live Occupancy Dashboard
- · Dashboard Reporting of visitor flow and compliance