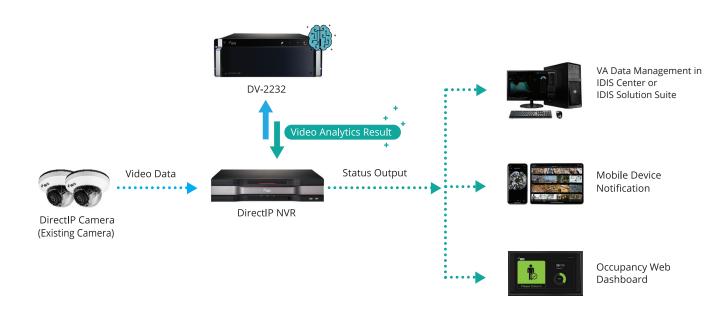

## **DV-2232** NEW

## IDIS Deep Learning Analytics (IDLA) Powered by IDIS Deep Learning Engine

- · A specialized DirectIP NVR
- · Supports up to 32-ch IP cameras
- · Powered by advanced IDIS Deep-Learning Analytics (IDLA)
- · People Counting and Occupancy Control
- · Crowd Detection
- · Social Distancing Violation
- · Mask Rule Violation
- · Real-time event notifications with high accuracy
- · Live Occupancy Dashboard
- · Dashboard Reporting of visitor flow and compliance