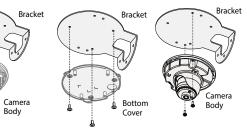

## Connect your camera to the bracket as follows:

2 Screw the camera body or bottom cover onto bracket.

<DC-D1212R >

<DC-D2212R >

<DC-D2233 Series > <DC-D1212R > <DC-D2212R > Connect or screw the 3 camera dome cover onto the camera body or bottom cover. Camera Camera Body Turn on power. 4 Body Bottom Cover Camera Camera Camera Dome Dome Dome Cover Cover

Cover