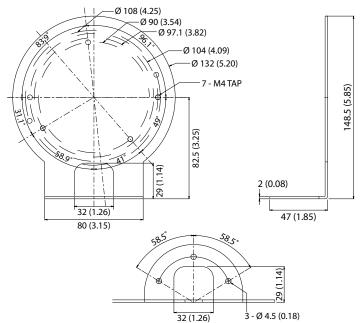

s.
- This installation should be performed by a qualified service personnel in conformance to all local codes.
- You may need to reinforce the wall. If the wall is not strong enough to support the camera, the camera may fall.
- Do not use this product for other purposes.

## Mounting

## Mount the bracket to the wall as follows:

1 Mount bracket to the wall by using the anchors and screws.



## Connect your camera to the bracket as follows:

2 Screw the camera body or bottom cover onto bracket.



<DC-D1212R >

<DC-D2212R >



<DC-D2233 Series > <DC-D1212R > <DC-D2212R > Connect or screw the 3 camera dome cover onto the camera body or bottom cover. Camera Camera Body Turn on power. 4 Body Bottom Cover Camera Camera Camera Dome Dome Dome Cover Cover

Cover

## Dimensions

Unit: mm (inch)