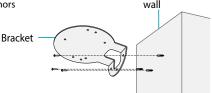

## Mount the bracket to the wall as follows:

1 Mount bracket to the wall by using the anchors and screws.