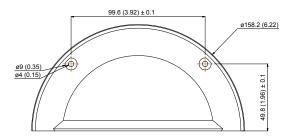

This manual is intended for users of the DA-SS1100 sun shield. It includes instructions for mounting the DA-SS1100 sun shield to the camera body.

- This sun shield is intended to be used with DC-D3533HRX, DC-D3C33HRX, DC-D3233HRX-N, and DC-D3233HRXL. Do not use it with other models of cameras.
- This installation should be performed by a qualified service personnel in conformance to all local codes.

**e** 

• Do not use this product for other purposes.

## Mounting

7 Remove the two screws of the dome cover on the back of the lens.

7 Fasten the screws for the dome cover clockwise.



3 The lens of the camera is not covered by the sun shield.



## Dimensions

Unit: mm (inch)