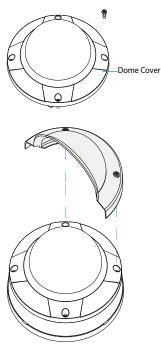

## Mounting

7 Remove the two screws of the dome cover on the back of the lens.

7 Fasten the screws for the dome cover clockwise.

3 The lens of the camera is not covered by the sun shield.