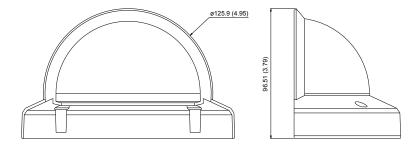

This manual is intended for users of the DA-SS1100 sun shield. It includes instructions for mounting the DA-SS1100 sun shield to the camera body.

- This sun shield is intended to be used with DC-D3533HRX, DC-D3C33HRX, DC-D3233HRX-N, and DC-D3233HRXL. Do not use it with other models of cameras.
- This installation should be performed by a qualified service personnel in conformance to all local codes.

**e** 

• Do not use this product for other purposes.

## Mounting

7 Remove the two screws of the dome cover on the back of the lens.

7 Fasten the screws for the dome cover clockwise.



3 The lens of the camera is not covered by the sun shield.



## Dimensions

Unit: mm (inch)